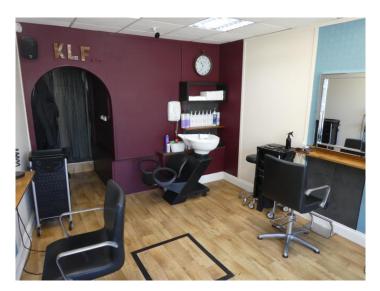

#### DESCRIPTION

The property comprises a ground floor salon with Kitchen and welfare facility. The property benefits from a good shop frontage and adjoins the taxi rank.

## **GROUND FLOOR**

<u>Salon</u>  $- 4.65 \ge 3.36 (15'2'' \ge 11')$  - window to the front, door to the front, wash hand basin with electric shower.